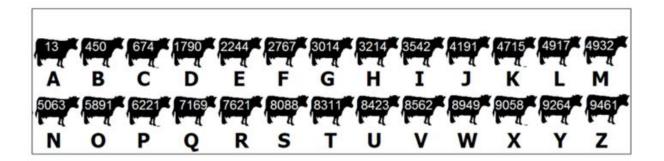

## Day 2:

You have the list of cows for Draconia, and will help your partner during the second day of dragon attacks.

# Day 2 Save Draconia's cows:

You thought your cows were safe but the Dragons are back! A second cow has been attacked by a dragon. Your trusty magic ball tells you the dragon is attacking **the cow that weighs 7621 pounds**.

#### Instructions:

By now you know the drill. Your partner has the list of cows *in order by weight*. Find the dragon in **5** guesses or less to save all the cows! Record your guesses in the table below.