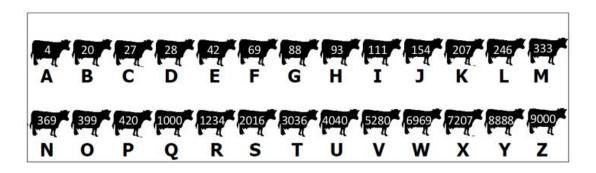

#### Day 1 - Save Daffodai's Cows:

Your livestock were lazily grazing in the pasture *when one cow was suddenly attacked by a dragon*. Your magic ball says the dragon is attacking **the cow that weighs 246 pounds** but you don't know which cow that is.

**Instructions:** If you can find the dragon in **5 guesses or less**, you can save all the cows. Your neighbor (partner) has a list of cows, *in order by weight*. Your task: guess a letter and ask your partner how much that cow weights. Record your guesses below. Stop when you find the cow that is being attacked (luckily just looking at the dragon scares it... so all you need to do is find the cow!)